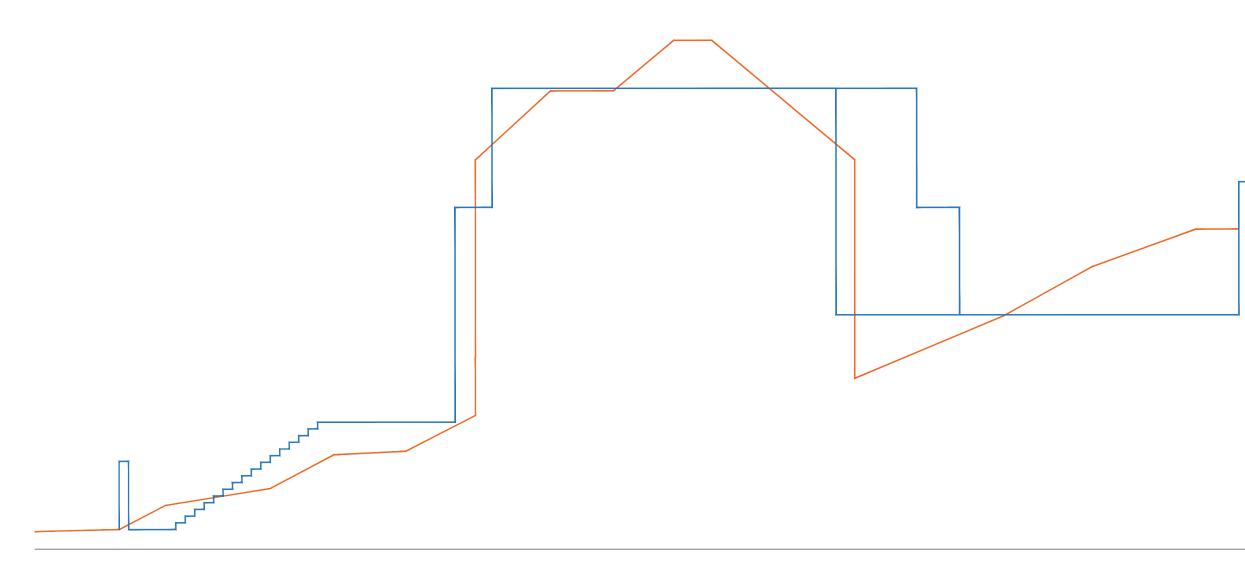

Cross Section Comparison of Existing(Orange) and Proposed (Blue) 1:100

| Notes: |  |  |  |
|--------|--|--|--|

| A<br>- | Revised Proposals<br>Planning | ABG<br>ABG | 04/11/2020<br>09/03/2020 |
|--------|-------------------------------|------------|--------------------------|
| Rev    | Comment                       | Ву         | Date                     |